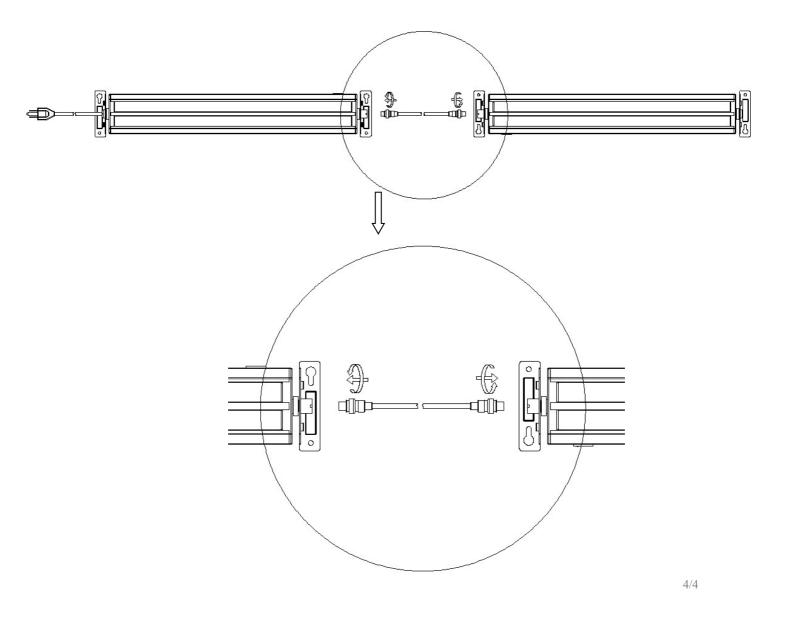

Material             | Casting aluminum, 2mmthick optical diffuser<br>Casting aluminum, 2mmthick optical diffuser |          |            |                     |       |            |  |
| Package Size (L*W*H) | 115*65*590mm / 1 pc                                                                        |          |            |                     |       |            |  |
| Net Weight           |                                                                                            | 0.98 Kgs |            | 1.02Kgs             |       |            |  |
| Outer Carton Size:   | 59*60*35cm / 25 pc                                                                         |          |            |                     |       |            |  |

## Dimensions:



## Installation Instructions: