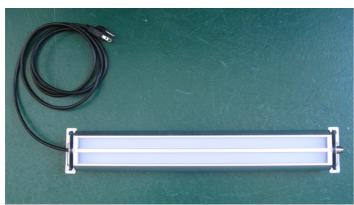

# Product Name: LED Task Lamp Model No.: CZTL06006 / CZTL09008 Type: SMD Led Task Lamp (AC100~240V, 50~60Hz)

#### LED Task Lamp

### Production Photo:



Led Task Lamp: 6W/9W

## **Applications:**

- Task Lamp in office, work shop;
- Reading Lamp in library, desk, reading room
- Cabinet Lamp in kitchen

### **Product Features:**

- AC 100~240V input
- Good quality super bright SMD led chips from Taiwan Epistar
- Available colors: warm white, pure white, cool white
- High quality PMMA Optical panel from Japan
- Easy installation, widely applications
- Adjustable bracket
- Lifespan: 50,000 hours
- Warranty: 2 years



## **Basic Parameters:**

| Model No.            | CZTL06006                                                                                  |          |            | CZTL09008           |       |            |  |
|----------------------|------------------------------------------------------------------------------------------