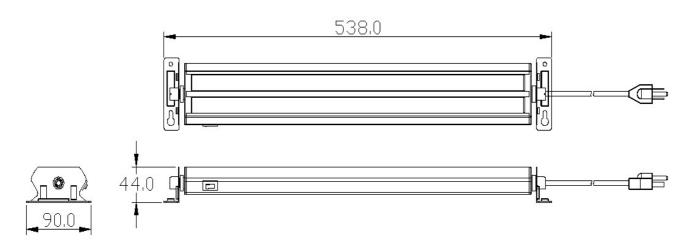

|       |            |  |
| Material             | Casting aluminum, 2mmthick optical diffuser<br>Casting aluminum, 2mmthick optical diffuser |          |            |                     |       |            |  |
| Package Size (L*W*H) | 115*65*590mm / 1 pc                                                                        |          |            |                     |       |            |  |
| Net Weight           |                                                                                            | 0.98 Kgs |            | 1.02Kgs             |       |            |  |
| Outer Carton Size:   | 59*60*35cm / 25 pc                                                                         |          |            |                     |       |            |  |

## Dimensions:



## Installation Instructions: